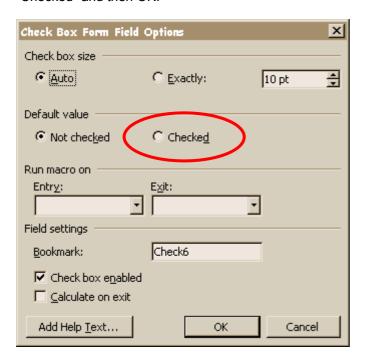

## Instructions to fill in the form of the following page:

To pass from one text box to the next one, press the F11 key and type the desired text.

To mark with an X the boxes under the section "Category", make a double click on the empty box and tick "Checked" and then OK.